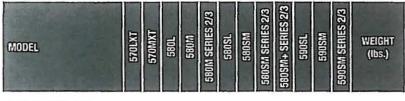

fications are stated in accordance with SAE Standards or Recommended Practices, where applicable.

NOTE: All engines meet current EPA emissions requirements.

IMPORTANT: Case Construction Equipment Inc. reserves the right to change these specifications without notice and without incurring any obligation relating to such change. Case Construction Equipment Inc. does not warrant the safety or reliability of attachments from other manufacturers.

Case is a registered trademark of CNH America LLC. Any trademarks referred to herein, in association with goods and/or services of companies other than CNH America LLC, are the property of those respective companies.

www.casece.com

Form No. CCE1300803R Replaces form no. CCE1300803

Printed in U.S.A.

© 2009 CNH America LLC All Rights Reserved







108" SNOW BLADES, HYDRAULIC ANGLE Part No. 251018A1

1,250

### **SNOW BLADE**



Keep your machine working all year round. Couple up to a big 9' hydraulic angle snow blade and clear driveways and parking lots fast.

#### FEATURES:

- 108" wide x 32" blade height
- Hydraulic angle (maximum 35°)
- · Replaceable edge, adjustable skid shoes
- · Heavy structural steel frame
- Flat face hydraulic quick disconnects included
- · Hydraulic hoses included

#### REQUIREMENTS FOR OPERATION:

 Requires standard auxiliary hydraulics, hydraulic quick coupler or mechanical quick coupler, and hose hydraulic kit. (Part No. 196802A1)



## YUKON EQUIPMENT, INC.

2020 E. 3rd Avenue, Anchorage, AK 99501-2994 (907) 277-1541 • FAX (907) 276-6795 www.yukoneq.com



March 16, 2012

City of Kodiak Harbor Div Kod