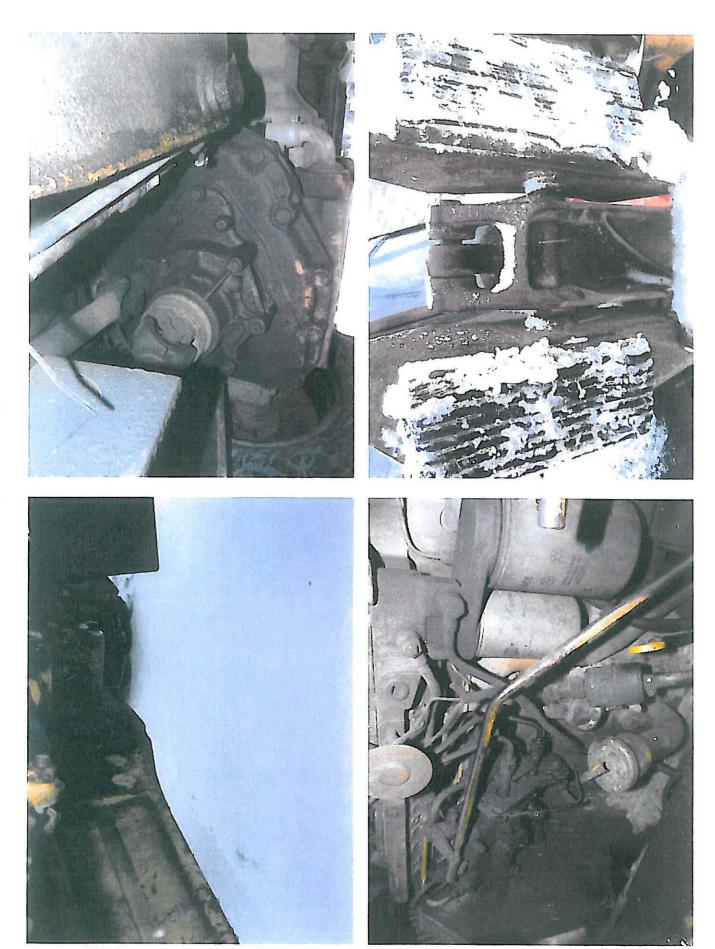

hoses replaced and hydraulic system repaired. Throttle linkage repaired, Right bucket ram repaired, water pump repaired, bucket cracks repaired, battery replaced and battery box repaired. Estimated repair cost (parts only) \$3,500.

• Total Repair Cost 2011: \$3,500 plus over 40 man hour of labor

Estimated 2012: Based on the current evaluation repairs will exceed the value of the machine. Current surplus value is estimated to be \$5,000.

#### Summary:

Unit # 39 is 22 years old and has been kept in service well beyond its useful life expectancy. It is no longer cost effective or safe keep in operation. Cost of repairs to keep it operational will likely exceed its value. I recommend replacing Unit # 39 and or selling it as surplus as soon as possible.

See attached photos























### YUKON EQUIPMENT, INC.

2020 E. 3rd Avenue, Anchorage, AK 99501-2994 (907) 277-1541 • FAX (907) 276-6795 www.yukoneq.com



March 16, 2012

City of Kodiak Harbor Div Kodiak, AK 99615

Attention: Lon

We, at Yukon Equipment, are pleased to offer for your consideration one 2008 Case 580 Super M+, tag # U80073, S/N N8C434562 with about 1150 hrs.

This is in our rental fleet at present. It has 4-WL, Cab, Extendahoe, Ride control, Hyd coupler on loader, 93" loader bucket, Hyd coupler on backhoe, 24 HD, backhoe bucket, Combo flip pads, Pilot controls with auto up, Cloth suspension seat, Grid heat with dual batteries, a tool box, and a 9 ft plow blade to fit 580, We have put a 2 year power train + Hydraulics on it.

wavranty

Price FOB Kodiak

\$74,028.00

Should you require further in