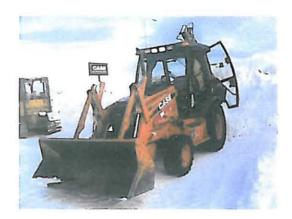

nd bushings are in good condition and tight. Engine and drive train appear in good condition. All electrical components work at this time. The interior is clean and well maintained. The only deficiency noted:

- 1. Loose hydraulic tube on the bucket, Yukon will repair before purchase.
- 2. Rear tires are worn and probably will need replacement within a year. The tires on the harbors existing backhoe are in fair to good condition and can be swapped out before it is surplused.

#### Summary:

This machine is in good condition overall and good value for the quoted price of \$69,003.00. This unit does not have the quick coupler that will allow the harbor to interchange a bucket and blade as desired, but is a suitable option if a unit with quick couplers is not available.

See attached photos





Hydraulic tube loose from bracket. Yukon will replace before sale.





Yukon Equipment, Unit # U80187 Evaluation Report, 3-13-12

Page 2 of 2