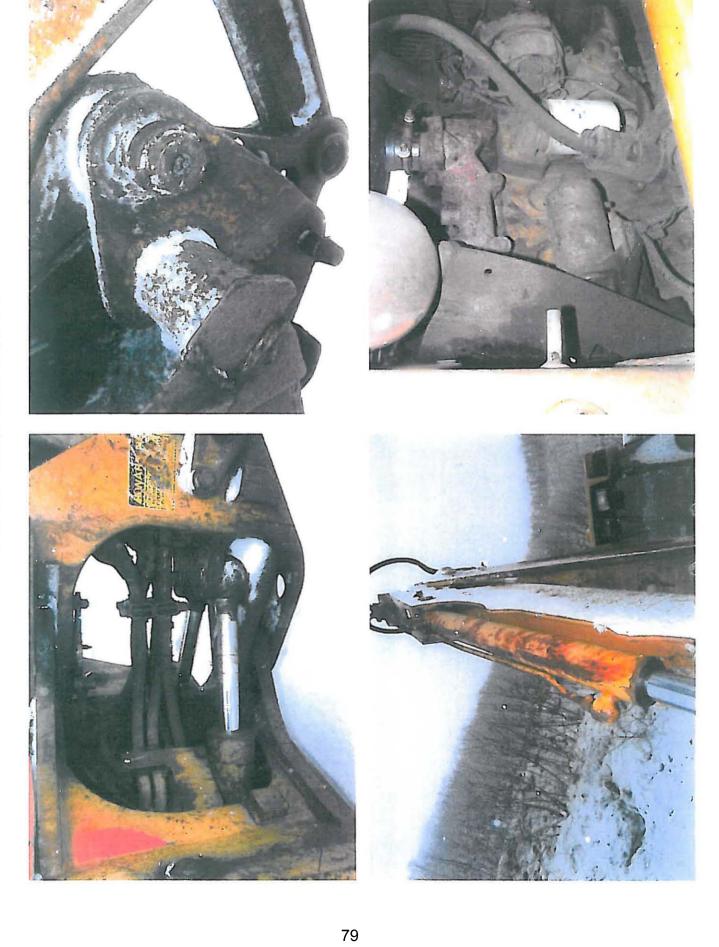

ulic hoses replaced and hydraulic system repaired. Throttle linkage repaired, Right bucket ram repaired, water pump repaired, bucket cracks repaired, battery replaced and battery box repaired. Estimated repair cost (parts only) \$3,500.

• Total Repair Cost 2011: \$3,500 plus over 40 man hour of labor

Estimated 2012: Based on the current evaluation repairs will exceed the value of the machine. Current surplus value is estimated to be \$5,000.

#### Summary:

Unit # 39 is 22 years old and has been kept in service well beyond its useful life expectancy. It is no longer cost effective or safe keep in operation. Cost of repairs to keep it operational will likely exceed its value. I recommend replacing Unit # 39 and or selling it as surplus as soon as possible.

See attached photos























### YUKON EQUIPMENT, INC.

2020 E. 3rd Avenue, Anchorage, AK 99501-2994 (907) 277-1541 • FAX (907) 276-6795 www.yukoneq.com



March 16, 2012

City of Kodiak Harbor Div Kodiak, AK 99615

Attention: Lon

We, at Yukon Equipment, are pleased to offer for your consideration one 2008 Case 580 Super M+, tag # U80073, S/N N8C434562 with about 1150 hrs.

This is in our rental fleet at present. It has 4-WL, Cab, Extendahoe, Ride control, Hyd coupler on loader, 93" loader bucket, Hyd coupler on backhoe, 24 HD, backhoe bucket, Combo flip pads, Pilot controls with auto up, Cloth suspension seat, Grid heat with dual batteries, a tool box, and a 9 ft plow blade to fit 580, We have put a 2 year power train + Hydraulics on it.

wavranty

Price FOB Kodiak

\$74,028.00

Should you require furthe