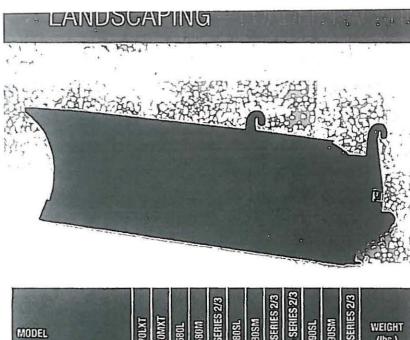

cifications are stated in accordance with SAE Standards or Recommended Practices, where applicable.

NOTE: All engines meet current EPA emissions requirements.

IMPORTANT: Case Construction Equipment Inc. reserves the right to change these specifications without notice and without incurring any obligation relating to such change. Case Construction Equipment Inc. does not warrant the safety or reliability of attachments from other manufacturers.

Case is a registered trademark of CNH America LLC. Any trademarks referred to herein, in association with goods and/or services of companies other than CNH America LLC, are the property of those respective companies.

www.casece.com

Form No. CCE1300803R Replaces form no. CCE1300803

Printed in U.S.A.

© 2009 CNH America LLC All Rights Reserved







108" SNOW BLADES, HYDRAULIC ANGLE Part No. 251018A1

1,250

### **SNOW BLADE**



Keep your machine working all year round. Couple up to a big 9' hydraulic angle snow blade and clear driveways and parking lots fast.

#### FEATURES:

- 108" wide x 32" blade height
- Hydraulic angle (maximum 35°)
- · Replaceable edge, adjustable skid shoes
- · Heavy structural steel frame
- Flat face hydraulic quick disconnects included
- · Hydraulic hoses included

#### REQUIREMENTS FOR OPERATION:

 Requires standard auxiliary hydraulics, hydraulic quick coupler or mechanical quick coupler, and hose hydraulic kit. (Part No. 196802A1)



## YUKON EQUIPMENT, INC.

2020 E. 3rd Avenue, Anchorage, AK 99501-2994 (907) 277-1541 • FAX (907) 276-6795 www.yukoneq.com



March 16, 2012

City of Kodiak Harbor Div K