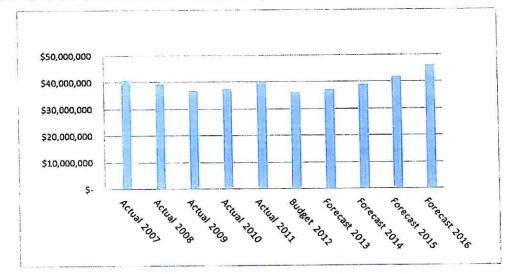

6. The Fund Balance is made up of the assets of a fund less the liabilities, as determined at the end of each fiscal year. The year end fund balance is recorded in categories that describe the use of the funds. These categories are invested in capital assets, and the unrestricted balance that can be used. The fiscal year 2012 fund balance that is available for use in the fiscal year 2013 budget is estimated at \$3,921,110. This is based on an ending fund balance of \$39,874,637 for fiscal year 2011 less the budgeted use of fund balance in the fiscal year 2012 budget of \$3,421,981, depreciation added in the amount of \$1,776,000, less invested in capital in the amount of \$31,486,042, debt payments in the amount of \$256,097, and capital projects obligations in the amount of \$2,497,207.



Figure 11: Water & Sewer Funds - Total Fund Balance each Fiscal Year

Figure 12: General Fund – Change in Fund Balance each Fiscal Year





# HARBOR FUNDS

The Harbor Funds are also an Enterprise Funds, and as such, account for operations that are financed and operated in a manner similar to private business enterprises. The intent of the Council is that the costs of providing goods and services to the public on a continuing basis be financed or recovered primarily through user charges; or where the City Council has decided that periodic determination of net income is appropriate for accountability purposes. The General Fund transfers \$500,000 each fiscal year to the Harbor Capital Project fund based on the Sales Tax Code allocation. The following is a list of the harbor enterprise fun