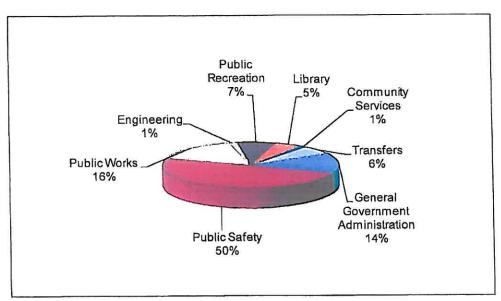

ents are also made to the City's revenue estimates.

**Charges for Services** – Includes those services performed for the public associated with the following departments: police, fire, public works, parks and recreation, library, as well as miscellaneous administrative services.

Miscellaneous – Includes fines and forfeitures, interest, rents and royalties, judgments, restitutions, asset sales, and other revenues.

Interfund Charges - Includes the allocation of monies between funds to cover services rendered.

**Transfers** – Other Financing Sources (Uses). Includes the transfer of monies between funds to cover expenses without a requirement of repayment.

**Use of Fund Balance** – Relates to Net Change in Fund. This is the amount of fund balance used to balance the General Fund budget.



Figure 2: General Fund - FY 2012 Budgeted Expenditures by Function



Figure 3: General Fund - FY 2012 Budgeted Expenditures by Account Classification

The following applies to Figure 3 above:

Salaries & Wages – Includes all wages paid to City employees for administrative and service delivery functions. Includes salaries and wages, temporary wages, overtime, holiday pay, sick and annual leave.

Employee Benefits – Includes group insurance, Social Security and Medicare payments, retirement contributions, unemployment compensation, and workman's compensation.

Professional Services - Includes all services contracted out.

Contributions - Includes contributions made to various local non-profit agencies.

Support Goods & Services - Includes expenditures for communications, advertising, dues