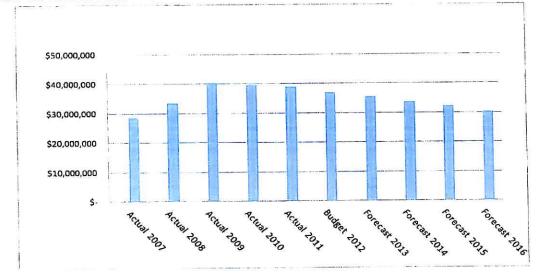

#### f. Authorization to Purchase a Backhoe for the Harbor Department

The Harbor Department needs to replace its 22-year-old backhoe. Unit # 39 has been in service well beyond its useful life expectancy and is no longer cost effective to maintain and operate. The Harbor department requests to replace the machine with a newer model "used machine."

Councilmember Vizcocho MOVED to authorize the purchase of a used 2010 Case 580 M backhoe from Yukon Equipment, Inc. of Anchorage in the amount of \$89,615, with funds coming from the Boat Harbor Fund, Boat Harbor, Administration, Machinery and Equipment account.