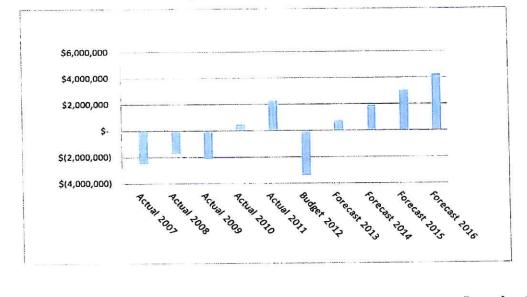

d balance is recorded in categories that describe the use of the funds. These categories are invested in capital assets, and the unrestricted balance that can be used. The fiscal year 2012 fund balance that is available for use in the fiscal year 2013 budget is estimated at \$3,921,110. This is based on an ending fund balance of \$39,874,637 for fiscal year 2011 less the budgeted use of fund balance in the fiscal year 2012 budget of \$3,421,981, depreciation added in the amount of \$1,776,000, less invested in capital in the amount of \$31,486,042, debt payments in the amount of \$256,097, and capital projects obligations in the amount of \$2,497,207.



Figure 11: Water & Sewer Funds - Total Fund Balance each Fiscal Year

Figure 12: General Fund – Change in Fund Balance each Fiscal Year





# HARBOR FUNDS

The Harbor Funds are also an Enterprise Funds, and as such, account for operations that are financed and operated in a manner similar to private business enterprises. The intent of the Council is that the costs of providing goods and services to the public on a continuing basis be financed or recovered primarily through user charges; or where the City Council has decided that periodic determination of net income is appropriate for accountability purposes. The General Fund transfers \$500,000 each fiscal year to the Harbor Capital Project fund based on the Sales Tax Code allocation. The following is a list of the harbor enterprise funds:

#### Cargo Terminal Fund

This fund accounts for all activity of the city owned and operated cargo terminal, which includes a warehous