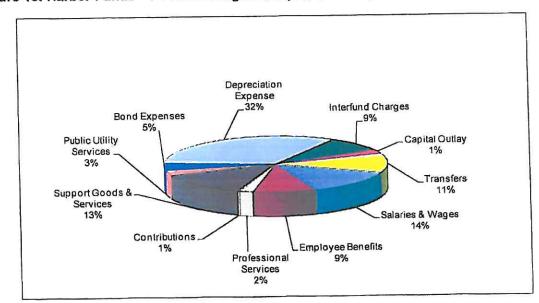

es two harbors.

#### Figure 13: Harbor Funds - FY 2012 Budgeted Revenues by Function



The Cargo Fund generates 15% of total revenues, the Harbor Fund 58% (Fig.13), the Boat Yard/Lift 18% and the Harbor Electric Fund 9%. The Harbor Funds are responsible for maintaining the City's Harbors while keeping rates to the fishing flight reasonable.

| City of Kodiak – Finance Department | Page | December 12, 2011 |
|-------------------------------------|------|-------------------|
|                                     | 13   |                   |



Figure 14: Harbor Funds - FY 2012 Budgeted Revenues

The main source of revenues is collection of fees for services or 59% (Fig.14), of total revenues. The Harbor Funds use Fund Balance to make transfers to capital project funds and for operations.



Figure 15: Harbor Funds – FY 2012 Budgeted Expenditures by Account Classification

The largest expenses in the Harbor Funds are depreciation at 32% (Fig. 15), of total expenses, salaries and benefits at 23%, support goods and services at 13%.

| City of Kodiak – Finance Department | Page | December 12, 2011 |
|-------------------------------------|------|-------------------|
| only of Houses                      | 14   |                   |



Figure 16: Harbor Funds Forecast - Actual 2007-2011, Budgeted 2012, Forecast 2013-2016

As a result of a recommendation from the Harbor Advisory Board, a rate increase was implemented in fiscal year 2004 for four years and the rates were again adjusted in fiscal year 2011. The chart below shows the increase in moorage rates. Moorage rates are the l