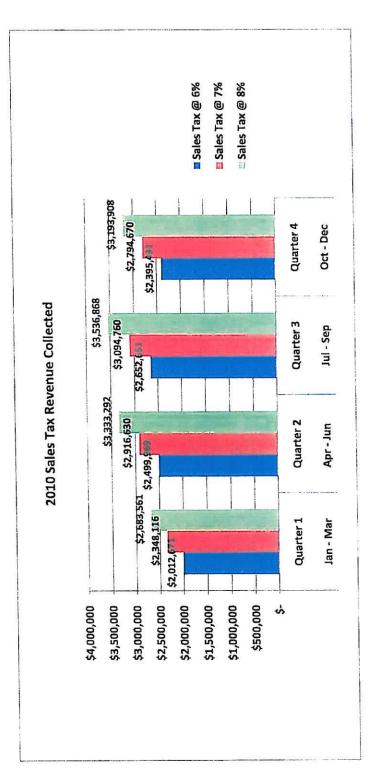

| a 3,094,100                         | anatoric a             |
| 100 100     |            | 00 11 1 10 00 00 00 00 00 00 00 00 00 00 | 6                 | ¢ 30 073 857 \$         | \$ 2395431                                           |                                     | 2.794.670 \$ 3,193,908 |
| Oct - Dec   | Ouarter 4  | 1.5 92,154,147                           | \$ 32,020,27      | 9                       | 1 - 1 - 1 - 1 - 1 - 1 - 1 - 1 - 1 - 1 -              |                                     |                        |
|             | Total      | \$ 400.082.165 \$                        | \$ 240,736,806 \$ |                         | 159,345,358 \$ 9,560,722 \$ 11,154,175 \$ 12,747,629 | \$ 11,154,175                       | S 12,747,629           |



|              | 2011 | \$ 765,539            | \$ 997,975            | \$ 1,330,633          | \$ 332,658,365         | r                                                                                               |                |              | 2011 | \$ 332,658      | \$ 332,658,365         |
|--------------|------|-----------------------|-----------------------|-----------------------|------------------------|-------------------------------------------------------------------------------------------------|----------------|--------------|------|-----------------|------------------------|
|              | 2010 | \$ 656,852            | \$ 997,975            | \$ 1,330,633          | \$332,658,365          | ■ Proterty Tax @ 2milfs<br>■ Property Tax @ 3mills<br>■ Property Tax @ 4mil