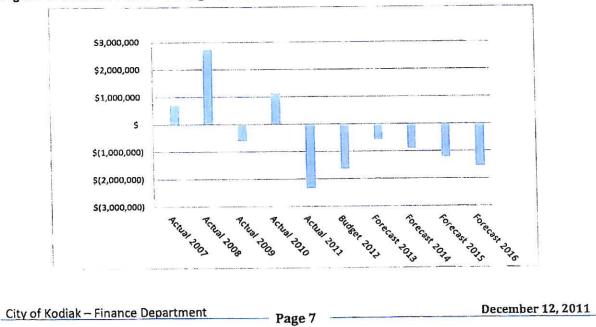

lance is recorded in the following categories: non-spendable, subsequent year's expenditures, and the unassigned balance that can be used. The City follows the recommended practice outlined in the Government Financial Officers Association (GFOA) to maintain a minimum General Fund balance that is available for use in the fiscal year 2013 budget is estimated to be \$1,933,500. This is based on the ending fiscal year 2011 fund balance of \$6,506,731 less the budgeted use of fund balance in the fiscal year 2012 budget of \$1,638,770, two months of operating reserves of \$2,659,438, and the funds owed to the general fund from other funds in the amount of \$275,000.



Figure 5: General Fund – Total Fund Balance each Fiscal Year

Figure 6: General Fund – Change in Fund Balance each Fiscal Year



# WATER & SEWER FUNDS

Enterprise Funds are used to account for operations that are financed and operated in a manner similar to private business enterprises. The intent of the City Council is that the costs of providing goods and services to the public on a continuing basis be financed or recovered primarily through user charges; or where the City Council has approved the use of the fund balance reserves to fund capital projects or operations. The following are water and sewer enterprise funds:

#### Water Utility Fund

This fund accounts for all activity of the city owned and operated water utility.

#### Sewer Utility Fund

This fund accounts for all activity of the city owned and operated sewer utility.

### Figure 7: Water & Sewer Funds - FY 2012 Budgeted Revenues by Function



The