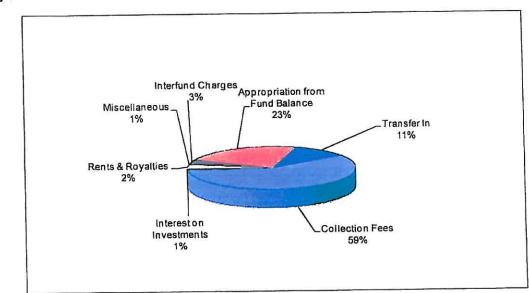

is fund accounts for all activity for the Boat Yard / Vessel Lift Facility which is city owned and operated.

#### Harbor Electric Fund

This fund accounts for the use of electrical power for the Boat Harbor, which is city owned and operated and includes two harbors.

#### Figure 13: Harbor Funds - FY 2012 Budgeted Revenues by Function



The Cargo Fund generates 15% of total revenues, the Harbor Fund 58% (Fig.13), the Boat Yard/Lift 18% and the Harbor Electric Fund 9%. The Harbor Funds are responsible for maintaining the City's Harbors while keeping rates to the fishing flight reasonable.

| City of Kodiak – Finance Department | Page | December 12, 2011 |
|-------------------------------------|------|-------------------|
|                                     | 13   |                   |



Figure 14: Harbor Funds - FY 2012 Budgeted Revenues

The main source of revenues is collection of fees for services or 59% (Fig.14), of total revenues. The Harbor Funds use Fund Balance to make transfers to capital project funds and for operations.



Figure 15: Harbor Funds – FY 2012 Budgeted Expenditures by Account Classification

The largest expenses in the Harbor Funds are depreciation at 32% (Fig. 15), of total expenses, salaries and benefits at 23%, support goods and services at 13%.

| City of Kodiak – Finance Department | Page | December 12, 2011 |
|-------------------------------------|------|-------------------|
| only of Houses                      | 14   |                   |



Figure 16: Harbor Funds Forecast - Actual 2007-2011, Budgeted 2012, Forecast 2013-2016

As a resul