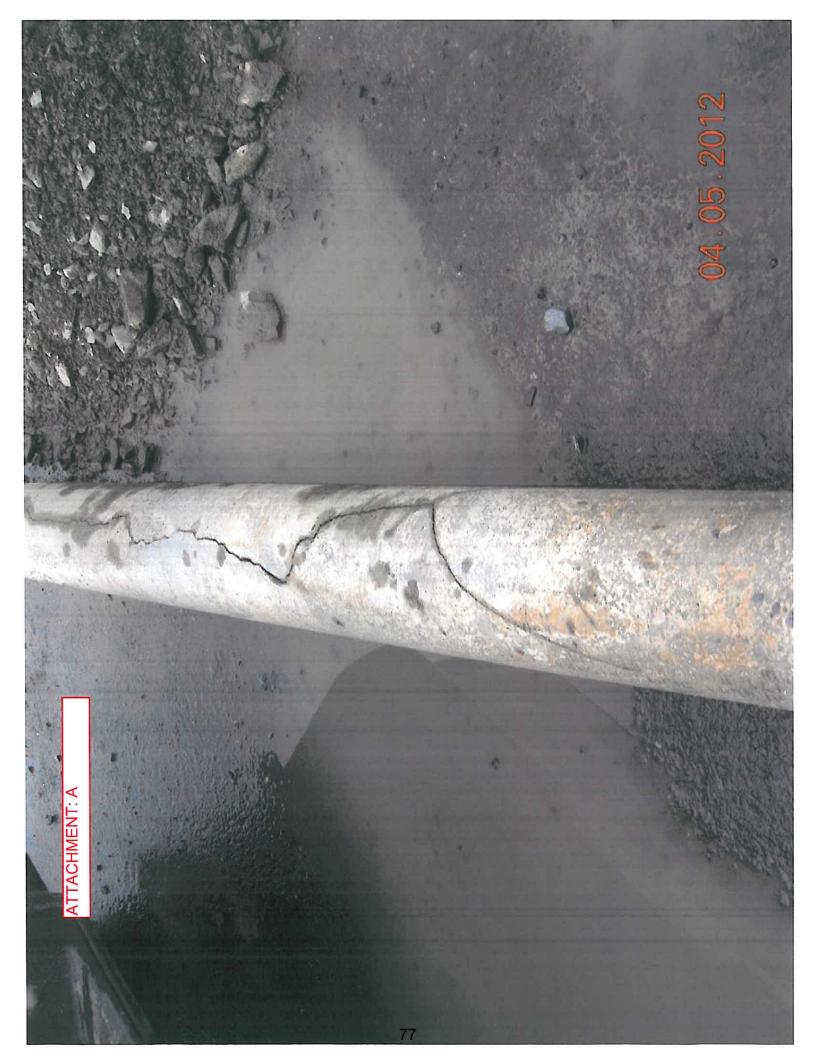

this, I recommend that Council authorize the transfer of funds from the Pillar Creek Dam project to fund the replacement and to authorize the award of the emergency repair contract to Pruhs/Brechan.</u>

### **ATTACHMENTS**

Attachment A: Photo of AC pipe removed from water main repair on Rezanof Attachment B: Pruhs/Brechan price quote

#### **PROPOSED MOTION:**

Move to authorize the transfer of \$450,000 from the Pillar Creek Dam Spillway Repair project, Project No. 7033, to the newly created project, Emergency Replacement of Water Main on Rezanof, Project No. 7032/12-06; and authorize the award of a contract to Pruhs/Brechan in the amount of \$366,100, with funds coming from Water Capital Improvement Fund new project number 7032/12-06.

APRIL 26, 2012 Agenda Item V.d. Memo Page 3 of 3



# ATTACHMENT: B

04/17/2012 15:40 2012-11 WATERLINE ON REZANOF \*\*\* Tim Schwanke

#### **BID TOTALS**

| <b>Biditem</b> | Description                     | <b>Quantity</b> | <u>Units</u> | Unit Price | Bid Total |
|----------------|---------------------------------|-----------------|--------------|------------|-----------|
| 200            | DEMO CURB                       | 800.000         | LF           | 4.00       | 3,200.00  |
| 205            | ABANDON WATERLINE IN PLACE      | 800.000         | LF           | 4.00       | 3,200.00  |
| 210            | DEMO AC                         | 900.000         | SY           | 7.00       | 6,300.00  |
| 215            | DEMO MISC                       | 1.000           | LS           | 2,000.00   | 2,000.00  |
| 240            | INSTALL