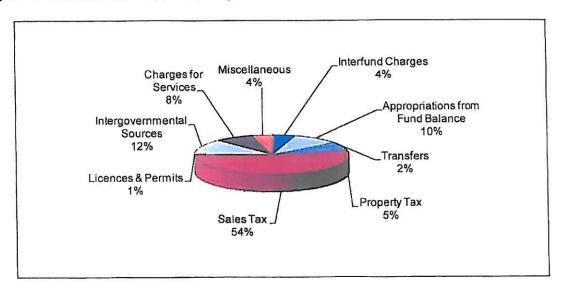

e fund balance reserves.

# **GENERAL FUND**

The General Fund is used to account for resources traditionally associated with government that are not required legally or by sound financial management to be accounted for in another fund. Principal sources of revenue are (Fig.1) sales tax, property tax, charges for services, and intergovernmental revenues. Primary expenditures (Fig.2) are for general government administration, public safety, public works, public recreation and transfers to other funds. The departments found within the General Fund include: Legislative/Legal, Executive, City Clerk, Finance, Police, Fire, Public Works, Engineering, Parks and Recreation, Library and Non-Departmental which is used for city wide expenses.

#### Figure 1: General Fund - FY 2012 Budgeted Revenues



The following applies to Fig.1 above:

Taxes - Includes property tax and sales tax. The real-property assessment role is final by June 1, causing tax revenue projections to be estimated prior to knowing the actual amounts of the assessment role. Sales tax revenues are collected on a quarterly basis, causing a lag time in annual projections.

Licenses and Permits – Includes permits for taxicabs, buildings, electrical, plumbing, animal licenses and other miscellaneous licenses.

Intergovernmental Sources –Includes State of Alaska Raw Fish Tax Sharing; Shared Fisheries Business Tax; Fuel, Alcohol and Utility Revenue Sharing; State grants and miscellaneous sources. The Alaska State legislative session coincides with the City's budgetary calendar, causing estimates to be based on historical d