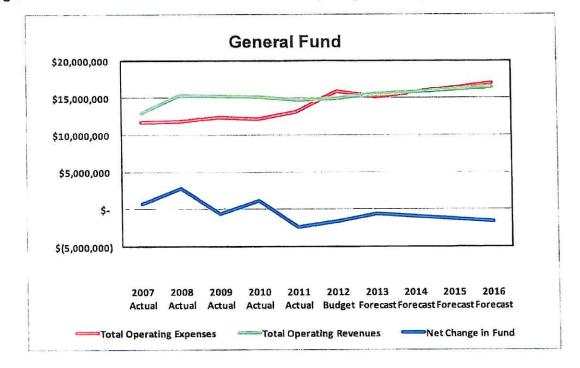

sick and annual leave.

Employee Benefits – Includes group insurance, Social Security and Medicare payments, retirement contributions, unemployment compensation, and workman's compensation.

Professional Services - Includes all services contracted out.

Contributions - Includes contributions made to various local non-profit agencies.

Support Goods & Services - Includes expenditures for communications, advertising, dues and subscriptions, training and travel, supplies, and equipment rental.

Public Utility Services - Includes electric, fuel oil, garbage, and any other utilities.

Other - Includes miscellaneous expenses.

Capital Outlay - Includes equipment purchases greater than \$5,000.

Transfers - Other Financing Sources (Uses). Includes transfers from the General Fund to other funds.



Figure 4: General Fund Forecast - Actual 2007-2011, Budgeted 2012, Forecast 2013-2016

Actual operating revenues have been greater than actual operating expenses from fiscal year 2007 through fiscal year 2011 (Fig.4). In fiscal year 2012, the adopted budget for operating revenues is less than the budget for operating expenses. This will result in a loss before any transfers are accounted for. Historically the City of Kodiak has used fund balance to balance the general fund budget. Over time the fund balance has been used without a plan to replenish it.

Under the City Sales Tax code 3.08.025, Allocation of Sales Tax, \$500,000 is allocated to harbor improvement capital projects, \$450,000 to street improvement capital projects, and \$50,000 to parks and recreation capital projects annual