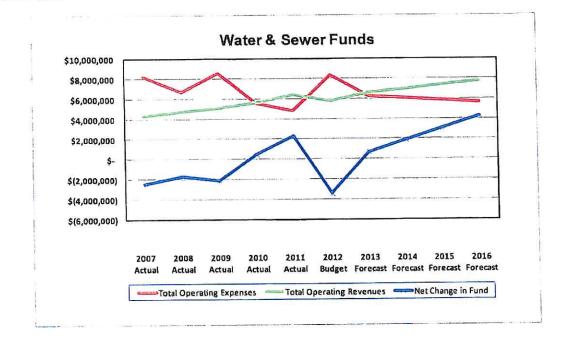

### Figure 7: Water & Sewer Funds - FY 2012 Budgeted Revenues by Function



The Sewer Fund generates 59% of total revenues and the Water Fund generates 41% (Fig.7). The Water and Sewer Funds are responsible for maintaining the City's aging infrastructure while keeping rates to residents reasonable.



#### Figure 8: Water & Sewer Funds - FY 2012 Budgeted Revenues

The main source of revenue is collection of fees for services at 68% (Fig.8) of total revenues. The Water and Sewer Funds use Fund Balance to make transfers to capital project funds and for operations.





The largest expense in the Water and Sewer Funds is for depreciation at 25% (Fig.9) of total expenses, salaries and benefits at 24%, and public utilities at 13%.

City of Kodiak – Finance Department Page 9 December 12, 2011



Figure 10: Water & Sewer Funds Forecast - Actual 2007-2011, Budgeted 2012, Forecast 2013-2016

With rate studies every five years, the water and sewer funds have been able to plan for future capital projects and operations by maintaining a reasonable fund balance.

D 4

|        | Water Rates |          |        | Sewer Rates |          |  |  |  |  |  |
|--------|-------------|----------|--------|-------------|----------|--|--|--|--|--|
| Fiscal | Residential | %        | Fiscal | Residential | %        |  |  |  |  |  |
| Year   | Rate        | Increase | Year   | Rate        | Increase |  |  |  |  |  |
| 2006   | 25.30       |          | 2006   | 32.20       |          |  |  |  |  |  |
| 2007   | 25.30       | 0%       | 2007   | 38.02       | 18%      |  |  |  |  |  |
| 2008   | 26.82