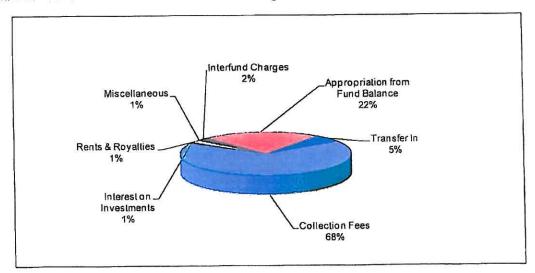

goods and services to the public on a continuing basis be financed or recovered primarily through user charges; or where the City Council has approved the use of the fund balance reserves to fund capital projects or operations. The following are water and sewer enterprise funds:

#### Water Utility Fund

This fund accounts for all activity of the city owned and operated water utility.

#### Sewer Utility Fund

This fund accounts for all activity of the city owned and operated sewer utility.

### Figure 7: Water & Sewer Funds - FY 2012 Budgeted Revenues by Function



The Sewer Fund generates 59% of total revenues and the Water Fund generates 41% (Fig.7). The Water and Sewer Funds are responsible for maintaining the City's aging infrastructure while keeping rates to residents reasonable.



#### Figure 8: Water & Sewer Funds - FY 2012 Budgeted Revenues

The main source of revenue is collection of fees for services at 68% (Fig.8) of total revenues. The Water and Sewer Funds use Fund Balance to make transfers to capital project funds and for operations.





The largest expense in the Water and Sewer Funds is for depreciation at 25% (Fig.9) of total expenses, salaries and benefits at 24%, and public utilities at 13%.

City of Kodiak – Finance Department Page 9 December 12, 2011



Figure 10: Water & Sewer Funds Forecast - Actual 2007-2011, Budgeted 2012, Forecast 2013-2016

With rate studies every five years, the water and sewer funds have been able to plan for future capital projects and operations by maintaining a reasonable fund balance.

D 4

|        | Water Rates |