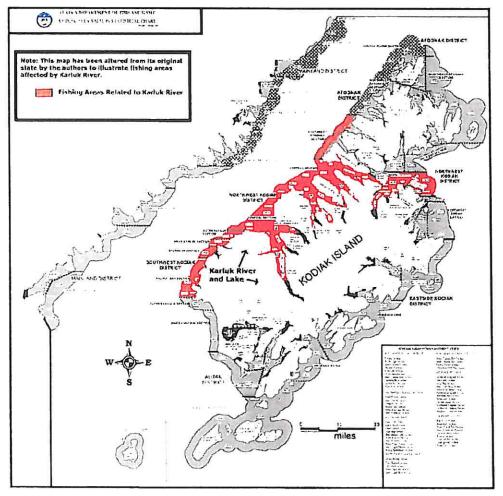

e that KRAA receive approval to re-start the nutrient enrichment and rehabilitation of Karluk Lake at the first possible opportunity.

The *Revised Comprehensive Conservation Plan: Kodiak National Wildlife Refuge* (2008) specifically states that fisheries restoration and enhancement projects are allowed on the Refuge. In fact, the former enrichment project at Karluk is given as a prime example of fishery restoration projects that may be permitted on the Refuge. It is KRAA's hope that the USFWS will join us in solving the critical problem with Karluk Lake productivity. KRAA seeks an affirmation of the compatibility of nutrient enrichment at Karluk Lake, and other salmon enhancement and rehabilitation projects on the Refuge.



Kodiak Salmon fishing Areas Affected by Karluk Sockeye Returns



Source: ADFG Map, altered by McDowell Group.

## **MEMORANDUM TO COUNCIL**

To: Mayor Branson and City Councilmembers

From: Aimée Kniaziowski, City Manager

Thru: Mark Kozak, Public Works Director and Glenn Melvin PE, City Engineer

**Date:** April 26, 2012

Agenda Item: V.d. Authorization of Emergency Replacement of Water Main on Rezanof Drive, Project No. 7032/12-06

**<u>SUMMARY</u>**: On the morning of April 5, 2012, the water main on Rezanof Drive broke at the intersection of the Near Island Bridge. This main is roughly 3.5 feet deep and froze this past winter. The failure was a linear crack on the underside of the main from having been frozen and broken, caused by expanding ice. The section of frozen pipe is slightly over 800 feet long and is asbestos cement (AC) pipe that has bec