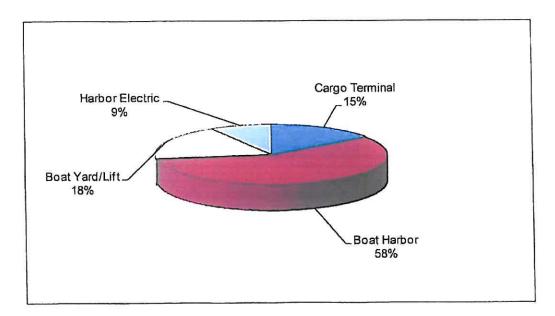

o the Harbor Capital Project fund based on the Sales Tax Code allocation. The following is a list of the harbor enterprise funds:

#### Cargo Terminal Fund

This fund accounts for all activity of the city owned and operated cargo terminal, which includes a warehouse and piers.

#### **Boat Harbor Fund**

This fund accounts for all activity for the Port of Kodiak, which is city owned and operated and includes two harbors.

#### Boatyard/ Vessel Lift Fund

This fund accounts for all activity for the Boat Yard / Vessel Lift Facility which is city owned and operated.

#### Harbor Electric Fund

This fund accounts for the use of electrical power for the Boat Harbor, which is city owned and operated and includes two harbors.

#### Figure 13: Harbor Funds - FY 2012 Budgeted Revenues by Function



The Cargo Fund generates 15% of total revenues, the Harbor Fund 58% (Fig.13), the Boat Yard/Lift 18% and the Harbor Electric Fund 9%. The Harbor Funds are responsible for maintaining the City's Harbors while keeping rates to the fishing flight reasonable.

| City of Kodiak – Finance Department | Page | December 12, 2011 |
|-------------------------------------|------|-------------------|
|                                     | 13   |                   |



Figure 14: Harbor Funds - FY 2012 Budgeted Revenues

The main source of revenues is collection of fees for services or 59% (Fig.14), of total revenues. The Harbor Funds use Fund Balance to make transfers to capital project funds and for operations.



Figure 15: Harbor Funds – FY 2012 Budgeted Expenditures by Account Classification

Th