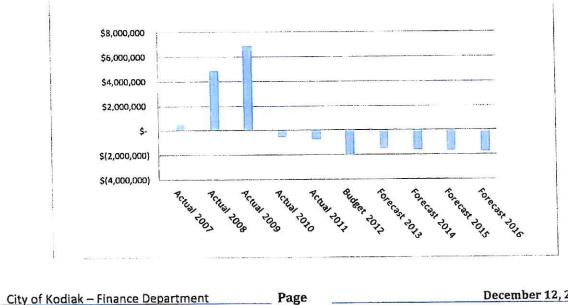

#### f. Authorization to Purchase a Backhoe for the Harbor Department

The Harbor Department needs to replace its 22-year-old backhoe. Unit # 39 has been in service well beyond its useful life expectancy and is no longer cost effective to maintain and operate. The Harbor department requests to replace the machine with a newer model "used machine."

Councilmember Vizcocho MOVED to authorize the purchase of a used 2010 Case 580 M backhoe from Yukon Equipment, Inc. of Anchorage in the amount of \$89,615, with funds coming from the Boat Harbor Fund, Boat Harbor, Administration, Machinery and Equipment account.