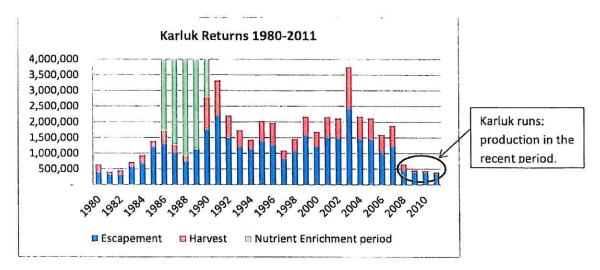

return two, three and four years later. Therefore, it is imperative that KRAA receive approval to re-start the nutrient enrichment and rehabilitation of Karluk Lake at the first possible opportunity.

The *Revised Comprehensive Conservation Plan: Kodiak National Wildlife Refuge* (2008) specifically states that fisheries restoration and enhancement projects are allowed on the Refuge. In fact, the former enrichment project at Karluk is given as a prime example of fishery restoration projects that may be permitted on the Refuge. It is KRAA's hope that the USFWS will join us in solving the critical problem with Karluk Lake productivity. KRAA seeks an affirmation of the compatibility of nutrient enrichment at Karluk Lake, and other salmon enhancement and rehabilitation projects on the Refuge.



Kodiak Salmon fishing Areas Affected by Karluk Sockeye Returns



Source: ADFG Map, altered by McDowell Group.

## **MEMORANDUM TO COUNCIL**

To: Mayor Branson and City Councilmembers

From: Aimée Kniaziowski, City Manager

Thru: Mark Kozak, Public Works Director and Glenn Melvin PE, City Engineer

**Date:** April 26, 2012

Agenda Item: V.d. Authorization of Emergency Replacement of Water Main on Rezanof Drive, Project No. 7032/12-06

**<u>SUMMARY</u>**: On the morning of April 5, 2012, the water main on Rezanof Drive broke at the intersection of the Near Island Bridge. This main is roughly 3.5 feet deep and froze this past winter. The failure was a linear crack on the underside of the main from having been frozen and broken, caused by expanding ice. The section of frozen pipe is slightl