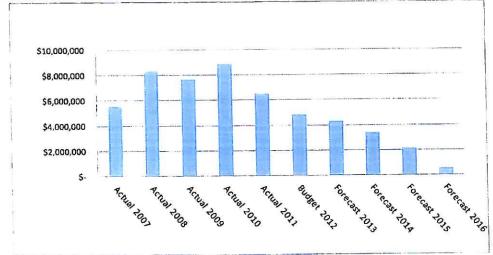

alance is made up of the assets of a fund less the liabilities, as determined at the end of each fiscal year. The year-end fund balance is recorded in the following categories: non-spendable, subsequent year's expenditures, and the unassigned balance that can be used. The City follows the recommended practice outlined in the Government Financial Officers Association (GFOA) to maintain a minimum General Fund balance that is available for use in the fiscal year 2013 budget is estimated to be \$1,933,500. This is based on the ending fiscal year 2011 fund balance of \$6,506,731 less the budgeted use of fund balance in the fiscal year 2012 budget of \$1,638,770, two months of operating reserves of \$2,659,438, and the funds owed to the general fund from other funds in the amount of \$275,000.



Figure 5: General Fund – Total Fund Balance each Fiscal Year

Figure 6: General Fund – Change in Fund Balance each Fiscal Year



# WATER & SEWER FUNDS

Enterprise Funds are used to account for operations that are financed and operated in a manner similar to private business enterprises. The intent of the City Council is that the costs of providing goods and services to the public on a continuing basis be financed or recovered primarily through user charges; or where the City Council has approved the use of the fund balance reserves to fund capital projects or operations. The following are water and sewer enterprise funds:

#### Water Utility Fund

This fund accounts for all activity of the city owned and operated water utility.

#### Sewer Utility Fund

This fund accounts for all activi