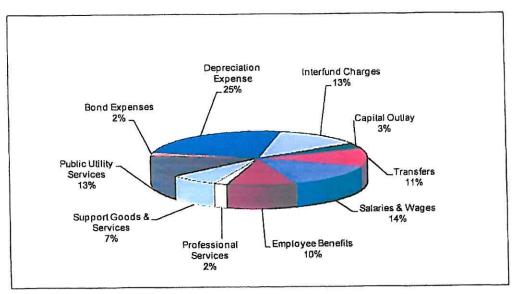

se funds:

#### Water Utility Fund

This fund accounts for all activity of the city owned and operated water utility.

#### Sewer Utility Fund

This fund accounts for all activity of the city owned and operated sewer utility.

### Figure 7: Water & Sewer Funds - FY 2012 Budgeted Revenues by Function



The Sewer Fund generates 59% of total revenues and the Water Fund generates 41% (Fig.7). The Water and Sewer Funds are responsible for maintaining the City's aging infrastructure while keeping rates to residents reasonable.



#### Figure 8: Water & Sewer Funds - FY 2012 Budgeted Revenues

The main source of revenue is collection of fees for services at 68% (Fig.8) of total revenues. The Water and Sewer Funds use Fund Balance to make transfers to capital project funds and for operations.





The largest expense in the Water and Sewer Funds is for depreciation at 25% (Fig.9) of total expenses, salaries and benefits at 24%, and public utilities at 13%.

City of Kodiak – Finance Department Page 9 December 12, 2011



Figure 10: Water & Sewer Funds Forecast - Actual 2007-2011, Budgeted 2012, Forecast 2013-2016

With rate studies every five years, the water and sewer funds have been able to plan for future capital projects and operations by maintaining a reasonable fund balance.

D 4

|        | Water Rates |          |        | Sewer Rates |          |  |  |  |  |  |
|--------|-------------|----------|--------|-------------|----------|--|--|--|--|--|
| Fiscal | Residential | %        | Fiscal | Residential | %        |  |  |  |  |  |
| Year   | Rate        | Increase | Year   |