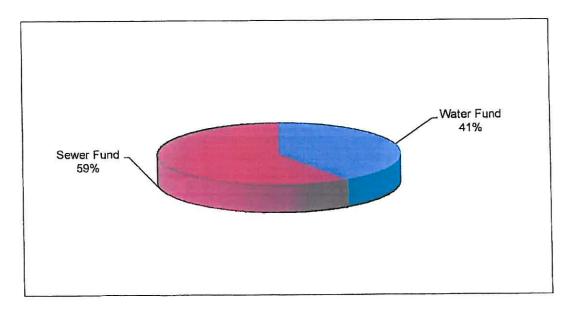

ear



# WATER & SEWER FUNDS

Enterprise Funds are used to account for operations that are financed and operated in a manner similar to private business enterprises. The intent of the City Council is that the costs of providing goods and services to the public on a continuing basis be financed or recovered primarily through user charges; or where the City Council has approved the use of the fund balance reserves to fund capital projects or operations. The following are water and sewer enterprise funds:

#### Water Utility Fund

This fund accounts for all activity of the city owned and operated water utility.

#### Sewer Utility Fund

This fund accounts for all activity of the city owned and operated sewer utility.

### Figure 7: Water & Sewer Funds - FY 2012 Budgeted Revenues by Function



The Sewer Fund generates 59% of total revenues and the Water Fund generates 41% (Fig.7). The Water and Sewer Funds are responsible for maintaining the City's aging infrastructure while keeping rates to residents reasonable.



#### Figure 8: Water & Sewer Funds - FY 2012 Budgeted Revenues

The main source of revenue is collection of fees for services at 68% (Fig.8) of total revenues. The Water and Sewer Funds use Fund Balance to make transfers to capital project funds and for operations.





The largest expense in the Water and Sewer Funds is for depreciation at 25% (Fig.9) of total expenses, salaries and benefits at 24%, and public utilities at 13%.

City of Kodiak – Finance Department Page 9 December 12, 2011



Figure 10: Water & Sewer Funds Forecast - Actual 2007-2011, Budgeted 2012