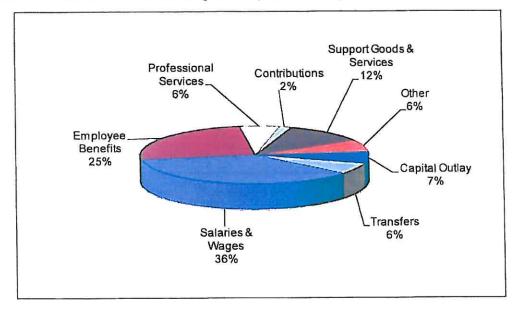

vices** – Includes those services performed for the public associated with the following departments: police, fire, public works, parks and recreation, library, as well as miscellaneous administrative services.

Miscellaneous – Includes fines and forfeitures, interest, rents and royalties, judgments, restitutions, asset sales, and other revenues.

Interfund Charges - Includes the allocation of monies between funds to cover services rendered.

**Transfers** – Other Financing Sources (Uses). Includes the transfer of monies between funds to cover expenses without a requirement of repayment.

**Use of Fund Balance** – Relates to Net Change in Fund. This is the amount of fund balance used to balance the General Fund budget.



Figure 2: General Fund - FY 2012 Budgeted Expenditures by Function



Figure 3: General Fund - FY 2012 Budgeted Expenditures by Account Classification

The following applies to Figure 3 above:

Salaries & Wages – Includes all wages paid to City employees for administrative and service delivery functions. Includes salaries and wages, temporary wages, overtime, holiday pay, sick and annual leave.

Employee Benefits – Includes group insurance, Social Security and Medicare payments, retirement contributions, unemployment compensation, and workman's compensation.

Professional Services - Includes all services contracted out.

Contributions - Includes contributions made to various local non-profit agencies.

Support Goods & Services - Includes expenditures for communications, advertising, dues and subscriptions, training and travel, supplies, and equipment renta