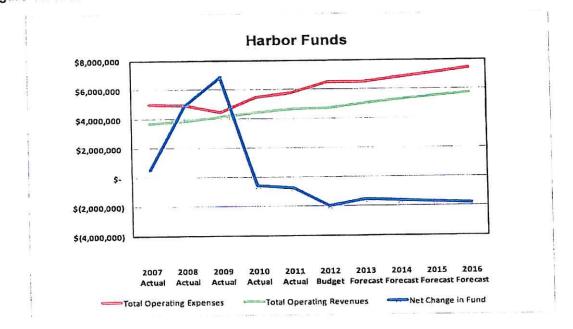

#### f. Authorization to Purchase a Backhoe for the Harbor Department

The Harbor Department needs to replace its 22-year-old backhoe. Unit # 39 has been in service well beyond its useful life expectancy and is no longer cost effective to maintain and operate. The Harbor department requests to replace the machine with a newer model "used machine."

Councilmember Vizcocho MOVED to authorize the purchase of a used 2010 Case 580 M backhoe from Yukon Equipment, Inc. of Anchorage in the amount of \$89,615, with funds coming from the Boat Harbor Fund, Boat Harbor, Administration, Machinery and Equipment account.