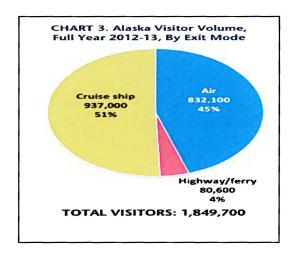

local Kodiak non-profits. For this reason, Discover Kodiak works to create revenue opportunities that bring in over \$150,000 each year.

Typical messages we see are:

In order to be eligible for the program, each Alaska 501c(3) organization must certify that it meets certain requirements established in the law. The law states:

## **Kodiak City Numbers in Relation to Tourism:**

Employment: 8% Bed Tax: \$196,687

Fishing/Tagging License: \$237,950

Sales Tax: \$11.2 Million

## **Accomplishments in FY 2014**

- Incorporation of revenue earning website features
- Production of the 2014 Visitors Guide
- Production of the 2014 Mini-International Guide
- Increased traffic to www.kodiak.org
- Social Media

Facebook: 20,200 LikesTwitter: 813 followers

o Pinterest and You Tube: 200 followers



- Sold out fundraiser five years; meet or exceed fundraising expectations
- Increased retail store revenues as a result of new product development
- Membership drive resulted in 8 new members within a 3-month period
- Worked with Fish and Game to produce a walking plaque in downtown Kodiak
- Director attended the Alaska Travel Industry Convention in Sitka
- Hosted and served 4080 passengers traveling on 7 ships
- Successful in increasing the number of cruise ships to Kodiak to 10 for 2014
- Served 4,527 visitors to the visitor information center
- Partnered with Kodiak Guide Service to produce the first ever "Kodiak Outdoors Show"
- Partnered with local non-profits such as Island Trails Network
   & the Baptist Mission to create community events promoting winter tourism.
- Partnered with