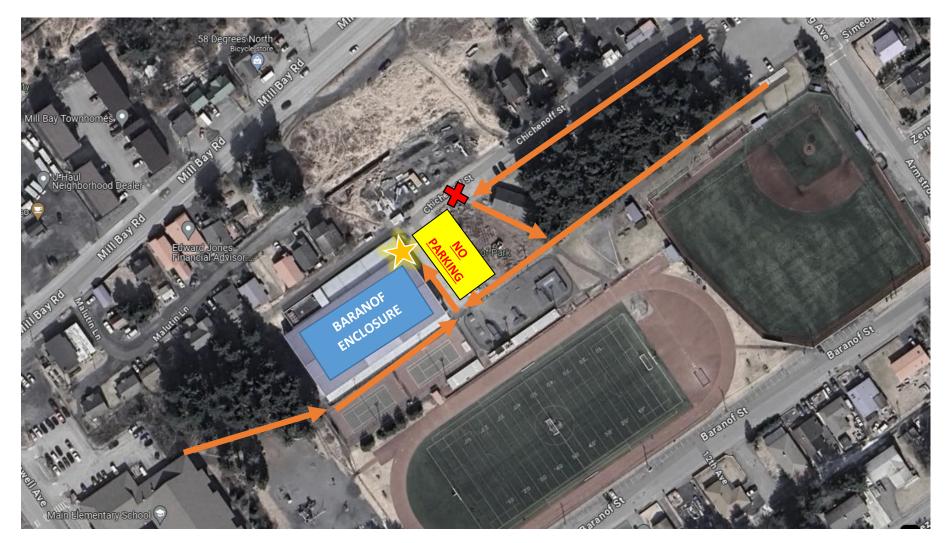

We are excited to announce that the main entrance for the Baranof Enclosure will start being utilized **beginning Monday, February 12<sup>th</sup>.** Please see the attached map to follow the orange arrows to our new entrance. Parking will continue to be at the Baranof Baseball Field and/or the Main Elementary Parking lot off of Powell Street. Please be mindful that our contractors will still be finalizing minor details indoors. We thank everyone for their patience and cooperation during the construction period. Be sure to be on the lookout for more information about our Ribbon Cutting ceremony.